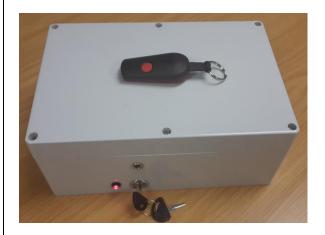

## LONG RANGE RFID SYSTEM (R5500 Primary kit & R11500.00 Executive kit)

SINGLE LONGRANGE RFID TAGG @ R750.00