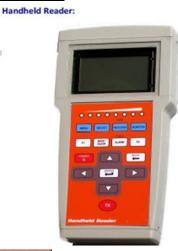

## LONG RANGE RFID SYSTEM (R5500 Primary kit & R11500.00 Executive kit)

SINGLE LONGRANGE RFID TAGG @ R750.00