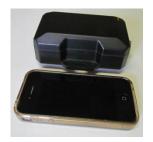

## **DASH MOUNT JAMMER DETECTOR (NJ-DMJD01)**

LCD Graphics Display (Signal strength for direction)

- 433 Mhz frequency
- ▶ 100m detection range
- Built in Lithion Ion Battery and Charger
- Real time clock with 200 event history
- Fully portable
- Scans frequency continiously, signal strength indication
- Vibration and beeper alert on jamming
- Plug in Mains charger
- Detect remote jamming in car parks
- Fully Portable remote jamming detector