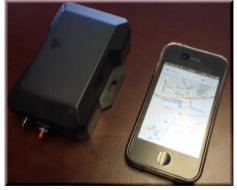

## RES-Q FARM PROTECTOR / GPS PANIC UNIT - LONG RANGE UNIT (R3750.00)

**CARGO TRACKER WITH PANIC (R3500)** 

**COVERT TRACKING UNIT (CTU-1200) (R2750)** 

COVERT TRACKING UNIT (CTU-1200ODB) (PLUG AND PLAY) (R2750)