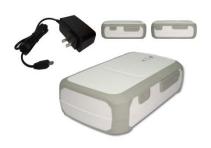

## LONG RANGE RFID SYSTEM (R5500 Primary kit & R11500.00 Executive kit)

SINGLE LONGRANGE RFID TAGG @ R750.00