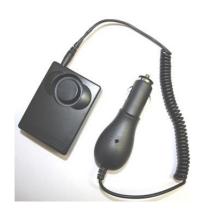

## **MOTOR VEHICLE JAM GUARD (NJ-MVJG-01)**

- 433mhz receiver
- Will sound loud 120dB siren if continious signal is received for more than 3 seconds
- Automatic reset if jamming stops
- Built in battery backup
- Charges via cigar lighter socket

R500.00