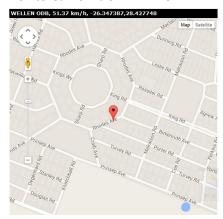

#### Device

Number: 19194

IMEI Number: 355233056661828

Alias : not assigned

Last Seen On: 2013-11-30 13:54:05

Latitude : -26.347387 Longitude : 28.427748

Speed: 51.37

GPS Log Balance Activity GPRS