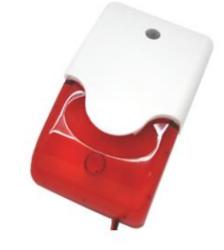

## **DOMESTIC HOME JAMMER DETECTOR (NJ-DHJT001)**

- ▶ 12v DC operation
- ▶ 115dB siren Red flashing LED's

Can interface with home alarm to alert security company.

Be notified if thieves are trying to jam your wireless alarm system.

R750.00