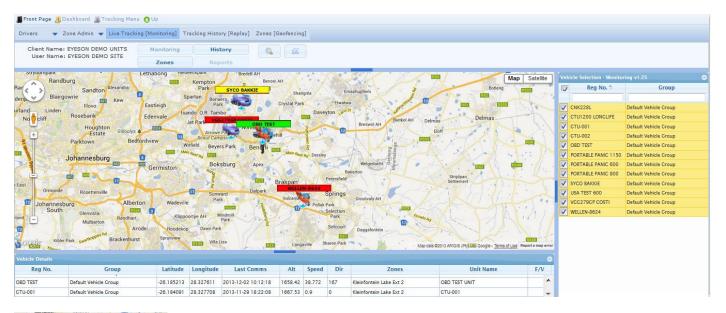

### http://www.eyesonfleet.co.za/

username and password: demo100

This server is used for our online Fleet Lite live monitoring solutions

Reports

History

Live tracking

Google Maps.

ALL OUR HARDWARE CAN BE CONFIGURED TO WORK ON DIFFERENT SERVERS