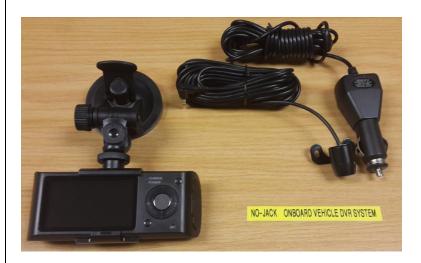

EyesOn Telematics and Communications PTY Ltd
Reg no: 2011/131879/07

7 Lakeview cres First Floor Suite 3 Kleinfontein Office Park Kleinfontein Benoni PO Box 14350 Bredell 1623 National Callcenter: 0861 393 766 Fax: 086 641 4307 Email: info@eyeson.co.za Web: www.eyeson.co.za PSIRA: 2158908

# **PRODUCT LIST**

## LONG RANGE RFID SYSTEM (R5500 Primary kit & R11500.00 Executive kit)









SINGLE LONGRANGE RFID TAGG @ R750.00

## **ONBOARD VEHICLE DIGITAL DVR (R1999.00)**



## RES-Q FARM PROTECTOR / GPS PANIC UNIT - LONG RANGE UNIT (R3750.00)





**CARGO TRACKER WITH PANIC (R3500)** 



**COVERT TRACKING UNIT (CTU-1200) (R2750)** 









COVERT TRACKING UNIT (CTU-1200ODB) (PLUG AND PLAY) (R2750)



### COVERT AND MINITURE ELECTRONIC SURVEILANCE DEVICE (OBD-2000) (PLUG AND PLAY)(R2500)









## **GUARD TRACKING UNIT (GTU-1200) (R3000.00)**







## PERSONAL TRACKING UNIT (PTU-GL200) (R1850.00)







## BICYCLE TRACKING UNIT (BTU-1150) (R1900.00)







### OTHER PRODUCTS that we are not able to display due to security reasons.

- 1. TRAILER TRACKING UNITS
- 2. FLEET MANAGEMENT UNITS
- 3. STOLEN VEHICLE RECOVERY UNITS

#### MAPPING AND LOCATION OF UNITS ON DIGITAL MAPS.

## http://www.eyesonsvr.co.za/login.php

username and password: demo100

This ser