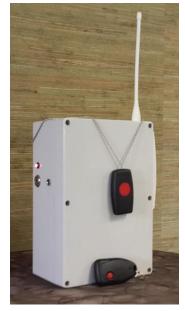

## RES-Q FARM PROTECTOR / GPS PANIC UNIT - LONG RANGE UNIT (R3750.00)

**CARGO TRACKER WITH PANIC (R3500)** 

**COVERT TRACKING UNIT (CTU-1200) (R2750)** 

COVERT TRACKING UNIT (CTU-1200ODB) (PLUG AND PLAY) (R2750)