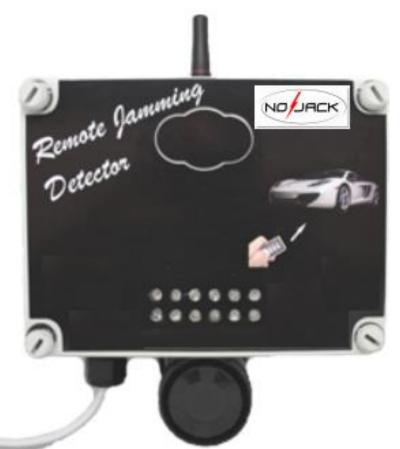

## **DASH MOUNT JAMMER DETECTOR (NJ-DMJD01)**

LCD Graphics Display (Signal strength for direction)

- 433 Mhz frequency
- ▶ 100m detection range
- Built in Lithion Ion Battery and Charger
- Real time clock with 200 event history
- Fully portable
- Scans frequency continiously, signal strength indication
- Vibration and beeper alert on jamming
- Plug in Mains charger
- Detect remote jamming in car parks
- Fully Portable remote jamming detector

ON ORDER OF 10 THE UNIT CAN BE MADE WITH ROOF MOUNTED ANTENNAS FOR MUCH BETTER RECEPTION. ADDITIONAL COST.

R2150.00