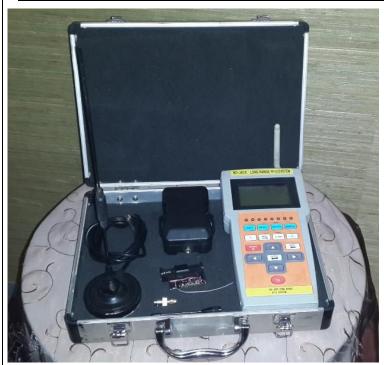

## LONG RANGE RFID SYSTEM (R5500 Primary kit & R11500.00 Executive kit)

SINGLE LONGRANGE RFID TAGG @ R750.00