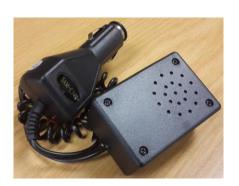

### COVERT AND MINITURE ELECTRONIC SURVEILANCE DEVICE (OBD-2000) (PLUG AND PLAY)(R2500)