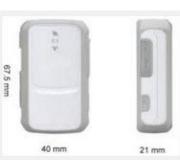

Office Park Kleinfontein Benoni PO Box 14350 Bredell 1623 National Callcenter: 0861 393 766 Fax: 086 641 4307 Email: info@eyeson.co.za Web: www.eyeson.co.za PSIRA: 2158908

# **PRODUCT LIST**

## LONG RANGE RFID SYSTEM (R5500 Primary kit & R11500.00 Executive kit)









SINGLE LONGRANGE RFID TAGG @ R750.00

## **ONBOARD VEHICLE DIGITAL DVR (R1999.00)**



## RES-Q FARM PROTECTOR / GPS PANIC UNIT - LONG RANGE UNIT (R3750.00)





**CARGO TRACKER WITH PANIC (R3500)** 



**COVERT TRACKING UNIT (CTU-1200) (R2750)** 









COVERT TRACKING UNIT (CTU-1200ODB) (PLUG AND PLAY) (R2750)



### COVERT AND MINITURE ELECTRONIC SURVEILANCE DEVICE (OBD-2000) (PLUG AND PLAY)(R2500)









## **GUARD TRACKING UNIT (GTU-1200) (R3000.00)**







## PERSONAL TRACKING UNIT (PTU-GL200) (R1850.00)







## BICYCLE TRACKING UNIT (BTU-1150) (R1900.00)







### OTHER PRODUCTS that we are not able to display due to security reasons.

- 1. TRAILER TRACKING UNITS
- 2. FLEET MANAGEMENT UNITS
- 3. STOLEN VEHICLE RECOVERY UNITS

#### MAPPING AND LOCATION OF UNITS ON DIGITAL MAPS.

## http://www.eyesonsvr.co.za/login.php

username and password: demo100

This server is used for covert and svr devices and for our PC Application Monitored from a SMARTPHONE





### **Device Information**

#### Device

Number: 19194

IMEI Number: 355233056661828

Alias : not assigned

Last Seen On: 2013-11-30 13:54:05

Latitude : -26.347387 Longitude : 28.427748

Speed: 51.37

GPS Log Balance Activity GPRS

### http://www.eyesonfleet.co.za/

username and password: demo100

This server is used for our online Fleet L