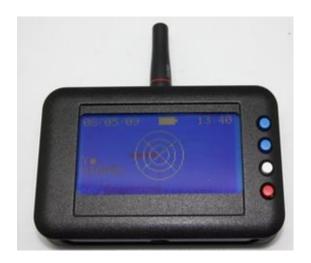

## **DASH MOUNT JAMMER DETECTOR (NJ-DMJD01)**

LCD Graphics Display (Signal strength for direction)

- 433 Mhz frequency
- ▶ 100m detection range
- Built in Lithion Ion Battery and Charger
- Real time clock with 200 event history
- Fully portable
- Scans frequency continiously, signal strength indication
- Vibration and beeper alert on jamming
- Plug in Mains charger
- Detect remote jamming in car parks
- Fully Portable remote jamming detector

ON ORDER OF 10 THE UNIT CAN BE MADE WITH ROOF MOUNTED ANTENNAS FOR MUCH BETTER RECEPTION. ADDITIONAL COST.

R2150.00